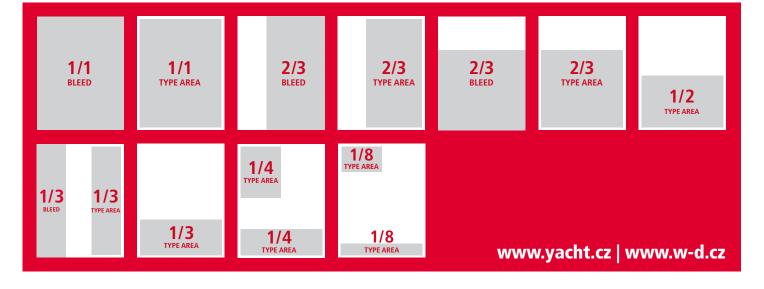

| SIZE                                                              | DIMEN                        | DIMENSIONS (mm) |  |
|-------------------------------------------------------------------|------------------------------|-----------------|--|
|                                                                   | BLEED (+5 mm)*               | TYPE ARE        |  |
| 1/1                                                               |                              |                 |  |
| cover page                                                        | 220 x 300                    | 190 x 25        |  |
| 2/3 NEWS                                                          |                              |                 |  |
| height                                                            | 138 x 300                    | 125 x 25        |  |
| width                                                             | 220 x 190                    | 190 x 17        |  |
| 1/2                                                               |                              |                 |  |
| width                                                             | -                            | 190 x 12        |  |
| 1/3                                                               |                              |                 |  |
| height                                                            | 77 x 300                     | 60 x 25         |  |
| width                                                             | -                            | 190 x 8         |  |
| 1/4                                                               |                              |                 |  |
| height                                                            | -                            | 92,5 x 12       |  |
| width                                                             | -                            | 190 x 6         |  |
| 1/8                                                               |                              |                 |  |
| height                                                            | -                            | 92,5 x 6        |  |
| width                                                             | -                            | 190 x 2         |  |
| * All prices are excluding VAT. You must add 5 mm margin for cutt | ing advertisements on bleed. |                 |  |